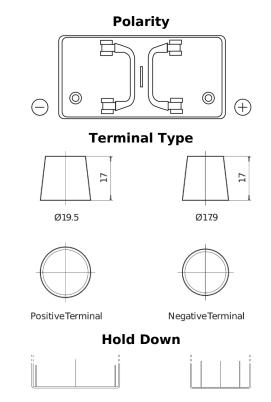

## PowerPRO TF1250

| Part number                    | TF1250        |
|--------------------------------|---------------|
| Technology                     | Flooded       |
| EAN/GTIN                       | 3661024057677 |
| Voltage                        | 12 V          |
| Capacity                       | 125.0 Ah      |
| CCA                            | 850 A         |
| Length                         | 349 mm        |
| Width                          | 175 mm        |
| Height                         | 285 mm        |
| Box size                       | D03           |
| Polarity                       | ETN 0         |
| Terminal Type                  | EN taper post |
| Hold Down                      | В0            |
| Weights (subject of variation) | 31.00 kg      |