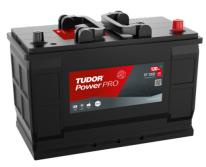

## PowerPRO TF1202

| Part number                    | TF1202        |
|--------------------------------|---------------|
| Technology                     | Flooded       |
| EAN/GTIN                       | 3661024055277 |
| Voltage                        | 12 V          |
| Capacity                       | 120.0 Ah      |
| CCA                            | 870 A         |
| Length                         | 349 mm        |
| Width                          | 175 mm        |
| Height                         | 235 mm        |
| Box size                       | D02           |
| Polarity                       | ETN 0         |
| Terminal Type                  | EN taper post |
| Hold Down                      | B1            |
| Weights (subject of variation) | 27.50 kg      |