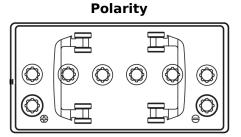

## Endurance+PRO Gel TD851T

| Part number                    | TD851T        |
|--------------------------------|---------------|
| Technology                     | GEL           |
| EAN/GTIN                       | 3661024057615 |
| Voltage                        | 12 V          |
| Capacity                       | 85.0 Ah       |
| CCA                            | 350 A         |
| Length                         | 349 mm        |
| Width                          | 175 mm        |
| Height                         | 235 mm        |
| Box size                       | D02           |
| Polarity                       | ETN 1         |
| Terminal Type                  | EN taper post |
| Hold Down                      | B0            |
| Weights (subject of variation) | 29.50 kg      |
|                                |               |