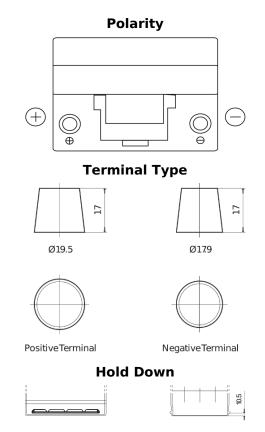

## **Standard TC905**

| Part number                    | TC905         |
|--------------------------------|---------------|
| Technology                     | Flooded       |
| EAN/GTIN                       | 3661024054768 |
| Voltage                        | 12 V          |
| Capacity                       | 90.0 Ah       |
| CCA                            | 680 A         |
| Length                         | 306 mm        |
| Width                          | 173 mm        |
| Height                         | 222 mm        |
| Box size                       | D31           |
| Polarity                       | ETN 1         |
| Terminal Type                  | EN taper post |
| Hold Down                      | Korean B1     |
| Weights (subject of variation) | 19.90 kg      |