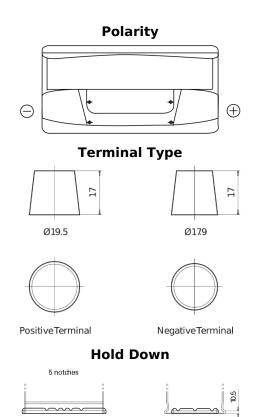

## **Standard TC900**

| Part number                    | TC900         |
|--------------------------------|---------------|
| Technology                     | Flooded       |
| EAN/GTIN                       | 3661024054836 |
| Voltage                        | 12 V          |
| Capacity                       | 90.0 Ah       |
| CCA                            | 720 A         |
| Length                         | 353 mm        |
| Width                          | 175 mm        |
| Height                         | 190 mm        |
| Box size                       | L05           |
| Polarity                       | ETN 0         |
| Terminal Type                  | EN taper post |
| Hold Down                      | B13           |
| Weights (subject of variation) | 20.50 kg      |
|                                |               |