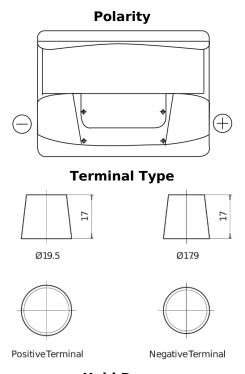

## **Standard TC550**

| Part number                    | TC550         |
|--------------------------------|---------------|
| Technology                     | Flooded       |
| EAN/GTIN                       | 3661024054805 |
| Voltage                        | 12 V          |
| Capacity                       | 55.0 Ah       |
| CCA                            | 460 A         |
| Length                         | 242 mm        |
| Width                          | 175 mm        |
| Height                         | 190 mm        |
| Box size                       | L02           |
| Polarity                       | ETN 0         |
| Terminal Type                  | EN taper post |
| Hold Down                      | B13           |
| Weights (subject of variation) | 13.50 kg      |