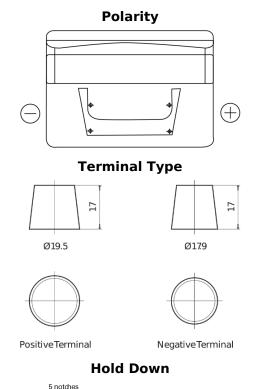

## **Standard TC542**

| Part number                    | TC542         |
|--------------------------------|---------------|
| Technology                     | Flooded       |
| EAN/GTIN                       | 3661024054850 |
| Voltage                        | 12 V          |
| Capacity                       | 54.0 Ah       |
| CCA                            | 500 A         |
| Length                         | 242 mm        |
| Width                          | 175 mm        |
| Height                         | 175 mm        |
| Box size                       | LB2           |
| Polarity                       | ETN 0         |
| Terminal Type                  | EN taper post |
| Hold Down                      | B13           |
| Weights (subject of variation) | 12.90 kg      |