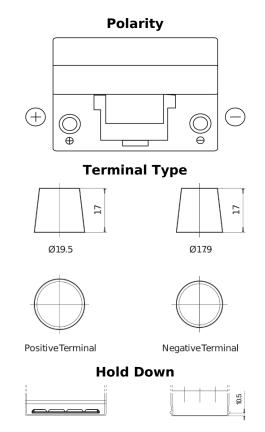

## **Technica TB955**

| Part number                    | TB955         |
|--------------------------------|---------------|
| Technology                     | Flooded       |
| EAN/GTIN                       | 3661024054461 |
| Voltage                        | 12 V          |
| Capacity                       | 95.0 Ah       |
| CCA                            | 760 A         |
| Length                         | 306 mm        |
| Width                          | 173 mm        |
| Height                         | 222 mm        |
| Box size                       | D31           |
| Polarity                       | ETN 1         |
| Terminal Type                  | EN taper post |
| Hold Down                      | Korean B1     |
| Weights (subject of variation) | 20.60 kg      |