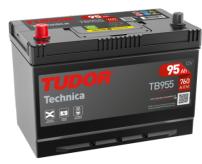

## **Technica TB955**

| Part number                    | TB955         |
|--------------------------------|---------------|
| Technology                     | Flooded       |
| EAN/GTIN                       | 3661024054461 |
| Voltage                        | 12 V          |
| Capacity                       | 95.0 Ah       |
| CCA                            | 760 A         |
| Length                         | 306 mm        |
| Width                          | 173 mm        |
| Height                         | 222 mm        |
| Box size                       | D31           |
| Polarity                       | ETN 1         |
| Terminal Type                  | EN taper post |
| Hold Down                      | Korean B1     |
| Weights (subject of variation) | 20.60 kg      |