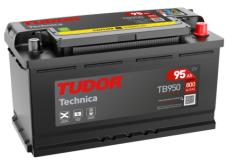

## **Technica TB950**

| Part number                    | TB950         |
|--------------------------------|---------------|
| Technology                     | Flooded       |
| EAN/GTIN                       | 3661024054584 |
| Voltage                        | 12 V          |
| Capacity                       | 95.0 Ah       |
| CCA                            | 800 A         |
| Length                         | 353 mm        |
| Width                          | 175 mm        |
| Height                         | 190 mm        |
| Box size                       | L05           |
| Polarity                       | ETN 0         |
| Terminal Type                  | EN taper post |
| Hold Down                      | B13           |
| Weights (subject of variation) | 21.60 kg      |