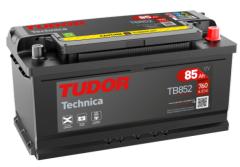

## **Technica TB852**

| Part number                    | TB852         |
|--------------------------------|---------------|
| Technology                     | Flooded       |
| EAN/GTIN                       | 3661024054669 |
| Voltage                        | 12 V          |
| Capacity                       | 85.0 Ah       |
| CCA                            | 760 A         |
| Length                         | 353 mm        |
| Width                          | 175 mm        |
| Height                         | 175 mm        |
| Box size                       | LB5           |
| Polarity                       | ETN 0         |
| Terminal Type                  | EN taper post |
| Hold Down                      | B13           |
| Weights (subject of variation) | 19.40 kg      |