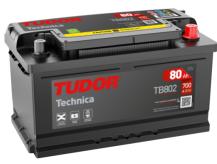

## **Technica TB802**

| Part number                    | TB802         |
|--------------------------------|---------------|
| Technology                     | Flooded       |
| EAN/GTIN                       | 3661024054652 |
| Voltage                        | 12 V          |
| Capacity                       | 80.0 Ah       |
| CCA                            | 700 A         |
| Length                         | 315 mm        |
| Width                          | 175 mm        |
| Height                         | 175 mm        |
| Box size                       | LB4           |
| Polarity                       | ETN 0         |
| Terminal Type                  | EN taper post |
| Hold Down                      | B13           |
| Weights (subject of variation) | 17.80 kg      |