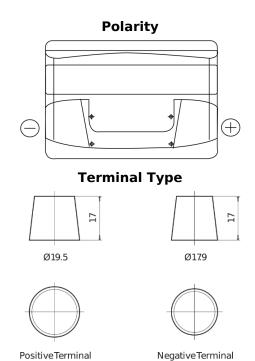

## **Technica TB800**

| Part number                    | TB800         |
|--------------------------------|---------------|
| Technology                     | Flooded       |
| EAN/GTIN                       | 3661024056465 |
| Voltage                        | 12 V          |
| Capacity                       | 80.0 Ah       |
| CCA                            | 640 A         |
| Length                         | 315 mm        |
| Width                          | 175 mm        |
| Height                         | 190 mm        |
| Box size                       | L04           |
| Polarity                       | ETN 0         |
| Terminal Type                  | EN taper post |
| Hold Down                      | B13           |
| Weights (subject of variation) | 19.00 kg      |