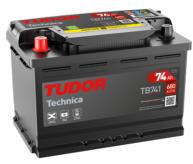

## **Technica TB741**

| Part number                    | TB741         |
|--------------------------------|---------------|
| Technology                     | Flooded       |
| EAN/GTIN                       | 3661024054560 |
| Voltage                        | 12 V          |
| Capacity                       | 74.0 Ah       |
| CCA                            | 680 A         |
| Length                         | 278 mm        |
| Width                          | 175 mm        |
| Height                         | 190 mm        |
| Box size                       | L03           |
| Polarity                       | ETN 1         |
| Terminal Type                  | EN taper post |
| Hold Down                      | B13           |
| Weights (subject of variation) | 16.60 kg      |