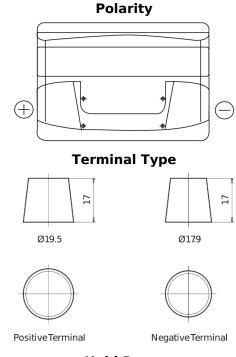

## **Technica TB741**

| Part number                    | TB741         |
|--------------------------------|---------------|
| Technology                     | Flooded       |
| EAN/GTIN                       | 3661024054560 |
| Voltage                        | 12 V          |
| Capacity                       | 74.0 Ah       |
| CCA                            | 680 A         |
| Length                         | 278 mm        |
| Width                          | 175 mm        |
| Height                         | 190 mm        |
| Box size                       | L03           |
| Polarity                       | ETN 1         |
| Terminal Type                  | EN taper post |
| Hold Down                      | B13           |
| Weights (subject of variation) | 16.60 kg      |

## **Hold Down**

Design, features and specifications are subject to change without notice. We disclaim any representation or warranty, express or implied, concerning the data or recommendations, and in no event shall be liable for any loss or damage claimed to have arisen as a result. Some products may not be available in your local market.