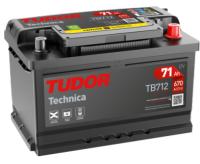

## **Technica TB712**

| Part number                    | TB712         |
|--------------------------------|---------------|
| Technology                     | Flooded       |
| EAN/GTIN                       | 3661024054645 |
| Voltage                        | 12 V          |
| Capacity                       | 71.0 Ah       |
| CCA                            | 670 A         |
| Length                         | 278 mm        |
| Width                          | 175 mm        |
| Height                         | 175 mm        |
| Box size                       | LB3           |
| Polarity                       | ETN 0         |
| Terminal Type                  | EN taper post |
| Hold Down                      | B13           |
| Weights (subject of variation) | 15.30 kg      |