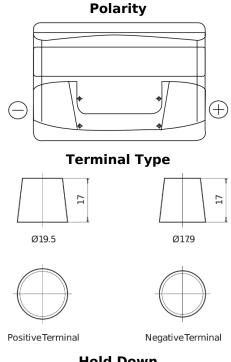

## **Technica TB712**

| Part number                    | TB712         |
|--------------------------------|---------------|
| Technology                     | Flooded       |
| EAN/GTIN                       | 3661024054645 |
| Voltage                        | 12 V          |
| Capacity                       | 71.0 Ah       |
| CCA                            | 670 A         |
| Length                         | 278 mm        |
| Width                          | 175 mm        |
| Height                         | 175 mm        |
| Box size                       | LB3           |
| Polarity                       | ETN 0         |
| Terminal Type                  | EN taper post |
| Hold Down                      | B13           |
| Weights (subject of variation) | 15.30 kg      |