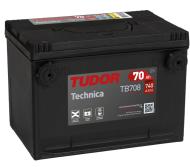

## **Technica TB708**

| Part number         | TB708           |
|---------------------|-----------------|
| Technology          | Flooded         |
| EAN/GTIN            | 3661024057165   |
| Voltage             | 12 V            |
| Capacity            | 70.0 Ah         |
| CCA                 | 740 A           |
| Length              | 260 mm          |
| Width               | 180 mm          |
| Height              | 186 mm          |
| Box size            | G78             |
| Polarity            | ETN 1           |
| Terminal Type       | SAE S 3/8" side |
|                     | Terminal        |
| Hold Down           | В7              |
| Weights (subject of | 16.70 kg        |
| variation)          |                 |