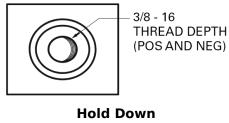

## **Technica TB708**

| Part number         | TB708           |
|---------------------|-----------------|
| Technology          | Flooded         |
| EAN/GTIN            | 3661024057165   |
| Voltage             | 12 V            |
| Capacity            | 70.0 Ah         |
| CCA                 | 740 A           |
| Length              | 260 mm          |
| Width               | 180 mm          |
| Height              | 186 mm          |
| Box size            | G78             |
| Polarity            | ETN 1           |
| Terminal Type       | SAE S 3/8" side |
|                     | Terminal        |
| Hold Down           | В7              |
| Weights (subject of | 16.70 kg        |
| variation)          |                 |