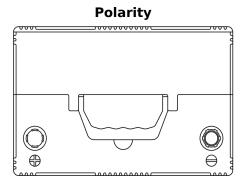

## **Technica TB708**

| Part number         | TB708           |
|---------------------|-----------------|
| Technology          | Flooded         |
| EAN/GTIN            | 3661024057165   |
| Voltage             | 12 V            |
| Capacity            | 70.0 Ah         |
| CCA                 | 740 A           |
| Length              | 260 mm          |
| Width               | 180 mm          |
| Height              | 186 mm          |
| Box size            | G78             |
| Polarity            | ETN 1           |
| Terminal Type       | SAE S 3/8" side |
|                     | Terminal        |
| Hold Down           | В7              |
| Weights (subject of | 16.70 kg        |
| variation)          |                 |