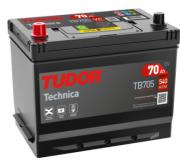

## **Technica TB705**

| Part number                    | TB705         |
|--------------------------------|---------------|
| Technology                     | Flooded       |
| EAN/GTIN                       | 3661024054447 |
| Voltage                        | 12 V          |
| Capacity                       | 70.0 Ah       |
| CCA                            | 540 A         |
| Length                         | 270 mm        |
| Width                          | 173 mm        |
| Height                         | 222 mm        |
| Box size                       | D26           |
| Polarity                       | ETN 1         |
| Terminal Type                  | EN taper post |
| Hold Down                      | Korean B1+B6  |
| Weights (subject of variation) | 16.10 kg      |