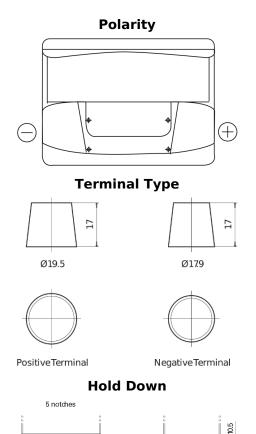

## **Technica TB620**

| Part number                    | TB620         |
|--------------------------------|---------------|
| Technology                     | Flooded       |
| EAN/GTIN                       | 3661024054539 |
| Voltage                        | 12 V          |
| Capacity                       | 62.0 Ah       |
| CCA                            | 540 A         |
| Length                         | 242 mm        |
| Width                          | 175 mm        |
| Height                         | 190 mm        |
| Box size                       | L02           |
| Polarity                       | ETN 0         |
| Terminal Type                  | EN taper post |
| Hold Down                      | B13           |
| Weights (subject of variation) | 14.20 kg      |