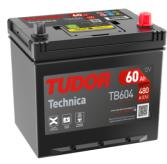

## **Technica TB604**

| Part number                    | TB604         |
|--------------------------------|---------------|
| Technology                     | Flooded       |
| EAN/GTIN                       | 3661024054416 |
| Voltage                        | 12 V          |
| Capacity                       | 60.0 Ah       |
| CCA                            | 480 A         |
| Length                         | 230 mm        |
| Width                          | 173 mm        |
| Height                         | 222 mm        |
| Box size                       | D23           |
| Polarity                       | ETN 0         |
| Terminal Type                  | EN taper post |
| Hold Down                      | Korean B1     |
| Weights (subject of variation) | 14.60 kg      |