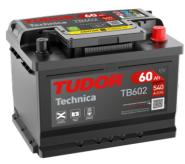

## **Technica TB602**

| Part number                    | TB602         |
|--------------------------------|---------------|
| Technology                     | Flooded       |
| EAN/GTIN                       | 3661024054638 |
| Voltage                        | 12 V          |
| Capacity                       | 60.0 Ah       |
| CCA                            | 540 A         |
| Length                         | 242 mm        |
| Width                          | 175 mm        |
| Height                         | 175 mm        |
| Box size                       | LB2           |
| Polarity                       | ETN 0         |
| Terminal Type                  | EN taper post |
| Hold Down                      | B13           |
| Weights (subject of variation) | 12.90 kg      |