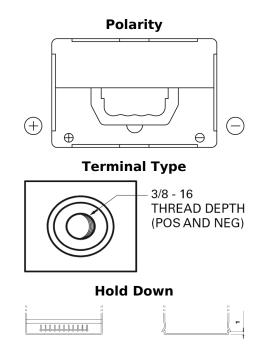

## **Technica TB558**

| Part number                    | TB558                       |
|--------------------------------|-----------------------------|
| Technology                     | Flooded                     |
| EAN/GTIN                       | 3661024057158               |
| Voltage                        | 12 V                        |
| Capacity                       | 55.0 Ah                     |
| CCA                            | 620 A                       |
| Length                         | 230 mm                      |
| Width                          | 180 mm                      |
| Height                         | 186 mm                      |
| Box size                       | G75                         |
| Polarity                       | ETN 1                       |
| Terminal Type                  | SAE S 3/8" side<br>Terminal |
| Hold Down                      | В7                          |
| Weights (subject of variation) | 14.20 kg                    |