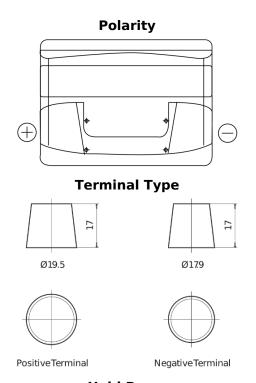

## **Technica TB501**

| Part number                    | TB501         |
|--------------------------------|---------------|
| Technology                     | Flooded       |
| EAN/GTIN                       | 3661024054522 |
| Voltage                        | 12 V          |
| Capacity                       | 50.0 Ah       |
| CCA                            | 450 A         |
| Length                         | 207 mm        |
| Width                          | 175 mm        |
| Height                         | 190 mm        |
| Box size                       | L01           |
| Polarity                       | ETN 1         |
| Terminal Type                  | EN taper post |
| Hold Down                      | B13           |
| Weights (subject of variation) | 12.20 kg      |

## **Hold Down**

Design, features and specifications are subject to change without notice. We disclaim any representation or warranty, express or implied, concerning the data or recommendations, and in no event shall be liable for any loss or damage claimed to have arisen as a result. Some products may not be available in your local market.