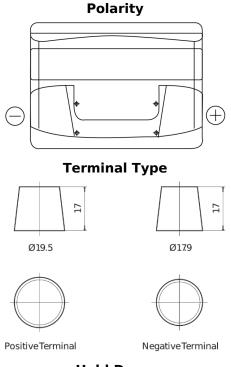

## **Technica TB500**

| Part number                    | TB500         |
|--------------------------------|---------------|
| Technology                     | Flooded       |
| EAN/GTIN                       | 3661024054515 |
| Voltage                        | 12 V          |
| Capacity                       | 50.0 Ah       |
| CCA                            | 450 A         |
| Length                         | 207 mm        |
| Width                          | 175 mm        |
| Height                         | 190 mm        |
| Box size                       | L01           |
| Polarity                       | ETN 0         |
| Terminal Type                  | EN taper post |
| Hold Down                      | B13           |
| Weights (subject of variation) | 12.20 kg      |

## **Hold Down**

Design, features and specifications are subject to change without notice. We disclaim any representation or warranty, express or implied, concerning the data or recommendations, and in no event shall be liable for any loss or damage claimed to have arisen as a result. Some products may not be available in your local market.