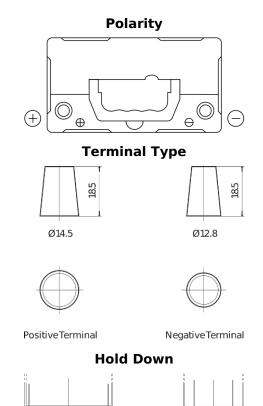

## **Technica TB457**

| Part number                    | TB457          |
|--------------------------------|----------------|
| Technology                     | Flooded        |
| EAN/GTIN                       | 3661024054362  |
| Voltage                        | 12 V           |
| Capacity                       | 45.0 Ah        |
| CCA                            | 330 A          |
| Length                         | 237 mm         |
| Width                          | 127 mm         |
| Height                         | 227 mm         |
| Box size                       | B24            |
| Polarity                       | ETN 1          |
| Terminal Type                  | JIS taper post |
| Hold Down                      | В0             |
| Weights (subject of variation) | 11.40 kg       |