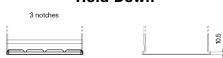

## **Technica TB450**

| Part number                    | TB450         |
|--------------------------------|---------------|
|                                |               |
| Technology                     | Flooded       |
| EAN/GTIN                       | 3661024054492 |
| Voltage                        | 12 V          |
| Capacity                       | 45.0 Ah       |
| CCA                            | 330 A         |
| Length                         | 220 mm        |
| Width                          | 135 mm        |
| Height                         | 225 mm        |
| Box size                       | E02           |
| Polarity                       | ETN 0         |
| Terminal Type                  | EN taper post |
| Hold Down                      | B1            |
| Weights (subject of variation) | 12.50 kg      |

## **Hold Down**

Design, features and specifications are subject to change without notice. We disclaim any representation or warranty, express or implied, concerning the data or recommendations, and in no event shall be liable for any loss or damage claimed to have arisen as a result. Some products may not be available in your local market.