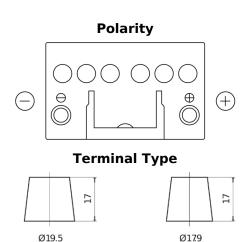

## **Technica TB450**

| Part number                    | TB450         |
|--------------------------------|---------------|
|                                |               |
| Technology                     | Flooded       |
| EAN/GTIN                       | 3661024054492 |
| Voltage                        | 12 V          |
| Capacity                       | 45.0 Ah       |
| CCA                            | 330 A         |
| Length                         | 220 mm        |
| Width                          | 135 mm        |
| Height                         | 225 mm        |
| Box size                       | E02           |
| Polarity                       | ETN 0         |
| Terminal Type                  | EN taper post |
| Hold Down                      | B1            |
| Weights (subject of variation) | 12.50 kg      |