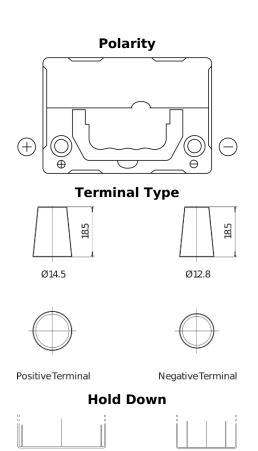

## Technica TB357

| Part number                    | TB357          |
|--------------------------------|----------------|
| Technology                     | Flooded        |
| EAN/GTIN                       | 3661024054348  |
| Voltage                        | 12 V           |
| Capacity                       | 35.0 Ah        |
| CCA                            | 240 A          |
| Length                         | 187 mm         |
| Width                          | 127 mm         |
| Height                         | 220 mm         |
| Box size                       | B19            |
| Polarity                       | ETN 1          |
| Terminal Type                  | JIS taper post |
| Hold Down                      | B0             |
| Weights (subject of variation) | 8.90 kg        |
|                                |                |