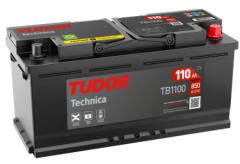

## **Technica TB1100**

| Part number                    | TB1100        |
|--------------------------------|---------------|
| Technology                     | Flooded       |
| EAN/GTIN                       | 3661024056236 |
| Voltage                        | 12 V          |
| Capacity                       | 110.0 Ah      |
| CCA                            | 850 A         |
| Length                         | 392 mm        |
| Width                          | 175 mm        |
| Height                         | 190 mm        |
| Box size                       | L06           |
| Polarity                       | ETN 0         |
| Terminal Type                  | EN taper post |
| Hold Down                      | B13           |
| Weights (subject of variation) | 26.30 kg      |