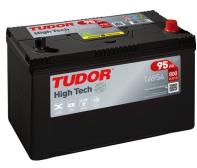

## **High-Tech TA954**

| Part number                    | TA954         |
|--------------------------------|---------------|
| Technology                     | Flooded       |
| EAN/GTIN                       | 3661024054188 |
| Voltage                        | 12 V          |
| Capacity                       | 95.0 Ah       |
| CCA                            | 800 A         |
| Length                         | 306 mm        |
| Width                          | 173 mm        |
| Height                         | 222 mm        |
| Box size                       | D31           |
| Polarity                       | ETN 0         |
| Terminal Type                  | EN taper post |
| Hold Down                      | Korean B1     |
| Weights (subject of variation) | 21.40 kg      |