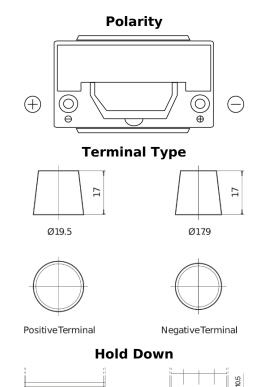

## **High-Tech TA954**

| Part number                    | TA954         |
|--------------------------------|---------------|
| Technology                     | Flooded       |
| EAN/GTIN                       | 3661024054188 |
| Voltage                        | 12 V          |
| Capacity                       | 95.0 Ah       |
| CCA                            | 800 A         |
| Length                         | 306 mm        |
| Width                          | 173 mm        |
| Height                         | 222 mm        |
| Box size                       | D31           |
| Polarity                       | ETN 0         |
| Terminal Type                  | EN taper post |
| Hold Down                      | Korean B1     |
| Weights (subject of variation) | 21.40 kg      |