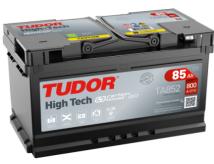

## **High-Tech TA852**

| Part number                    | TA852         |
|--------------------------------|---------------|
| Technology                     | Flooded       |
| EAN/GTIN                       | 3661024054294 |
| Voltage                        | 12 V          |
| Capacity                       | 85.0 Ah       |
| CCA                            | 800 A         |
| Length                         | 315 mm        |
| Width                          | 175 mm        |
| Height                         | 175 mm        |
| Box size                       | LB4           |
| Polarity                       | ETN 0         |
| Terminal Type                  | EN taper post |
| Hold Down                      | B13           |
| Weights (subject of variation) | 18.60 kg      |