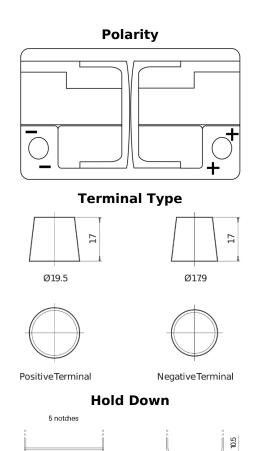

## **High-Tech TA770**

| Part number                    | TA770         |
|--------------------------------|---------------|
| Technology                     | Flooded       |
| EAN/GTIN                       | 3661024054249 |
| Voltage                        | 12 V          |
| Capacity                       | 77.0 Ah       |
| CCA                            | 760 A         |
| Length                         | 278 mm        |
| Width                          | 175 mm        |
| Height                         | 190 mm        |
| Box size                       | L03           |
| Polarity                       | ETN 0         |
| Terminal Type                  | EN taper post |
| Hold Down                      | B13           |
| Weights (subject of variation) | 17.50 kg      |