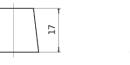

## **Terminal Type**

Ø19.5

PositiveTerminal

Ø179

17

NegativeTerminal

Hold Down

| 5 notches |  |      |
|-----------|--|------|
|           |  | 10.5 |