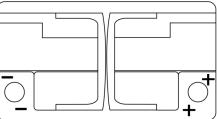

Polarity

## **Terminal Type**

Ø19.5

PositiveTerminal

Ø179

17

NegativeTerminal

Hold Down

| 5 notches |  |      |
|-----------|--|------|
|           |  | 10.5 |