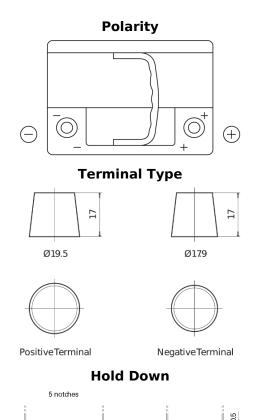

## **High-Tech TA640**

| Part number                    | TA640         |
|--------------------------------|---------------|
| Technology                     | Flooded       |
| EAN/GTIN                       | 3661024054225 |
| Voltage                        | 12 V          |
| Capacity                       | 64.0 Ah       |
| CCA                            | 640 A         |
| Length                         | 242 mm        |
| Width                          | 175 mm        |
| Height                         | 190 mm        |
| Box size                       | L02           |
| Polarity                       | ETN 0         |
| Terminal Type                  | EN taper post |
| Hold Down                      | B13           |
| Weights (subject of variation) | 14.90 kg      |