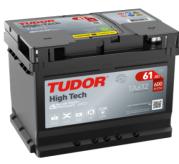

## **High-Tech TA612**

| Part number                    | TA612         |
|--------------------------------|---------------|
| Technology                     | Flooded       |
| EAN/GTIN                       | 3661024054270 |
| Voltage                        | 12 V          |
| Capacity                       | 61.0 Ah       |
| CCA                            | 600 A         |
| Length                         | 242 mm        |
| Width                          | 175 mm        |
| Height                         | 175 mm        |
| Box size                       | LB2           |
| Polarity                       | ETN 0         |
| Terminal Type                  | EN taper post |
| Hold Down                      | B13           |
| Weights (subject of variation) | 14.00 kg      |