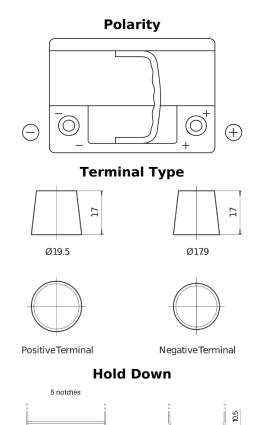

## **High-Tech TA612**

| Part number                    | TA612         |
|--------------------------------|---------------|
| Technology                     | Flooded       |
| EAN/GTIN                       | 3661024054270 |
| Voltage                        | 12 V          |
| Capacity                       | 61.0 Ah       |
| CCA                            | 600 A         |
| Length                         | 242 mm        |
| Width                          | 175 mm        |
| Height                         | 175 mm        |
| Box size                       | LB2           |
| Polarity                       | ETN 0         |
| Terminal Type                  | EN taper post |
| Hold Down                      | B13           |
| Weights (subject of variation) | 14.00 kg      |