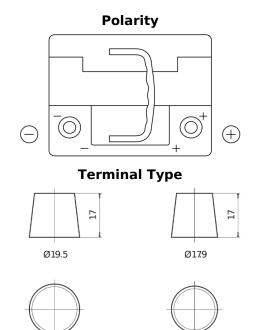

## **High-Tech TA530**

| Part number                    | TA530         |
|--------------------------------|---------------|
| Technology                     | Flooded       |
| EAN/GTIN                       | 3661024054201 |
| Voltage                        | 12 V          |
| Capacity                       | 53.0 Ah       |
| CCA                            | 540 A         |
| Length                         | 207 mm        |
| Width                          | 175 mm        |
| Height                         | 190 mm        |
| Box size                       | L01           |
| Polarity                       | ETN 0         |
| Terminal Type                  | EN taper post |
| Hold Down                      | B13           |
| Weights (subject of variation) | 12.70 kg      |

**Hold Down** 

5 notches

PositiveTerminal

NegativeTerminal

Design, features and specifications are subject to change without notice. We disclaim any representation or warranty, express or implied, concerning the data or recommendations, and in no event shall be liable for any loss or damage claimed to have arisen as a result. Some products may not be available in your local market.