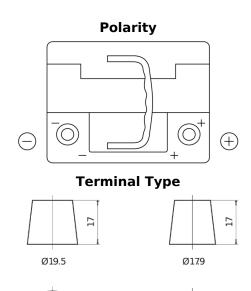

## **High-Tech TA472**

| Part number                    | TA472         |
|--------------------------------|---------------|
| Technology                     | Flooded       |
| EAN/GTIN                       | 3661024054263 |
| Voltage                        | 12 V          |
| Capacity                       | 47.0 Ah       |
| CCA                            | 450 A         |
| Length                         | 207 mm        |
| Width                          | 175 mm        |
| Height                         | 175 mm        |
| Box size                       | LB1           |
| Polarity                       | ETN 0         |
| Terminal Type                  | EN taper post |
| Hold Down                      | B13           |
| Weights (subject of variation) | 11.40 kg      |