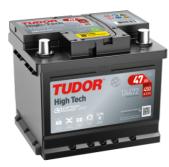

## **High-Tech TA472**

| Part number                    | TA472         |
|--------------------------------|---------------|
| Technology                     | Flooded       |
| EAN/GTIN                       | 3661024054263 |
| Voltage                        | 12 V          |
| Capacity                       | 47.0 Ah       |
| CCA                            | 450 A         |
| Length                         | 207 mm        |
| Width                          | 175 mm        |
| Height                         | 175 mm        |
| Box size                       | LB1           |
| Polarity                       | ETN 0         |
| Terminal Type                  | EN taper post |
| Hold Down                      | B13           |
| Weights (subject of variation) | 11.40 kg      |