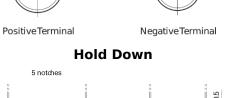

## **High-Tech TA472**

| Part number                    | TA472         |
|--------------------------------|---------------|
| Technology                     | Flooded       |
| EAN/GTIN                       | 3661024054263 |
| Voltage                        | 12 V          |
| Capacity                       | 47.0 Ah       |
| CCA                            | 450 A         |
| Length                         | 207 mm        |
| Width                          | 175 mm        |
| Height                         | 175 mm        |
| Box size                       | LB1           |
| Polarity                       | ETN 0         |
| Terminal Type                  | EN taper post |
| Hold Down                      | B13           |
| Weights (subject of variation) | 11.40 kg      |