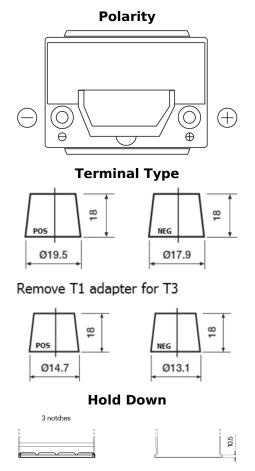

## **High-Tech TA406**

| Dort number                    | TA 406         |
|--------------------------------|----------------|
| Part number                    | TA406          |
| Technology                     | Flooded        |
| EAN/GTIN                       | 3661024057172  |
| Voltage                        | 12 V           |
| Capacity                       | 40.0 Ah        |
| CCA                            | 350 A          |
| Length                         | 187 mm         |
| Width                          | 127 mm         |
| Height                         | 220 mm         |
| Box size                       | B19            |
| Polarity                       | ETN 0          |
| Terminal Type                  | JIS taper post |
| Hold Down                      | B1             |
| Weights (subject of variation) | 9.30 kg        |