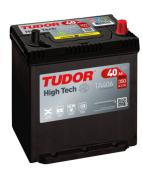

## **High-Tech TA406**

| Dort number                    | TA 406         |
|--------------------------------|----------------|
| Part number                    | TA406          |
| Technology                     | Flooded        |
| EAN/GTIN                       | 3661024057172  |
| Voltage                        | 12 V           |
| Capacity                       | 40.0 Ah        |
| CCA                            | 350 A          |
| Length                         | 187 mm         |
| Width                          | 127 mm         |
| Height                         | 220 mm         |
| Box size                       | B19            |
| Polarity                       | ETN 0          |
| Terminal Type                  | JIS taper post |
| Hold Down                      | B1             |
| Weights (subject of variation) | 9.30 kg        |