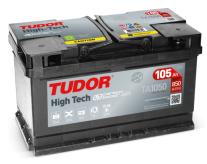

## High-Tech TA1050

| Part number                    | TA1050        |
|--------------------------------|---------------|
| Technology                     | Flooded       |
| EAN/GTIN                       | 3661024054300 |
| Voltage                        | 12 V          |
| Capacity                       | 105.0 Ah      |
| CCA                            | 850 A         |
| Length                         | 315 mm        |
| Width                          | 175 mm        |
| Height                         | 205 mm        |
| Box size                       | LH4           |
| Polarity                       | ETN 0         |
| Terminal Type                  | EN taper post |
| Hold Down                      | B13           |
| Weights (subject of variation) | 23.10 kg      |