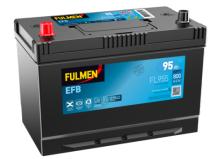

## **Batteries for Cars**

EFB FL955

| Part number         | FL955         | Polarity                          |
|---------------------|---------------|-----------------------------------|
| Technology          | EFB           |                                   |
| EAN/GTIN            | 3661024046510 |                                   |
| Voltage             | 12 V          |                                   |
| Capacity            | 95.0 Ah       | $(+) \textcircled{\bullet} (-) $  |
| CCA                 | 800 A         |                                   |
| Length              | 306 mm        | Terminal Type                     |
| Width               | 173 mm        |                                   |
| Height              | 222 mm        |                                   |
| Box size            | D31           | Ø19.5 Ø179                        |
| Polarity            | ETN 1         |                                   |
| Terminal Type       | EN taper post | $\square$                         |
| Hold Down           | Korean B1     |                                   |
| Weights (subject of | 21.80 kg      |                                   |
| variation)          |               | PositiveTerminal NegativeTerminal |
|                     |               | Hold Down                         |
|                     |               |                                   |