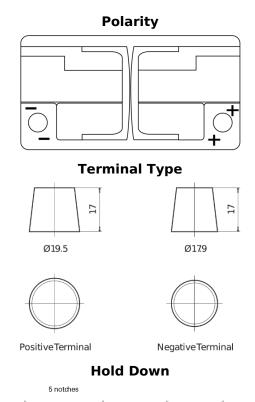

## **EFB FL800**

loss or damage claimed to have arisen as a result. Some products may not be available in your local market.

| Part number                    | FL800         |
|--------------------------------|---------------|
| Technology                     | EFB           |
| EAN/GTIN                       | 3661024045704 |
| Voltage                        | 12 V          |
| Capacity                       | 80.0 Ah       |
| CCA                            | 800 A         |
| Length                         | 315 mm        |
| Width                          | 175 mm        |
| Height                         | 190 mm        |
| Box size                       | L04           |
| Polarity                       | ETN 0         |
| Terminal Type                  | EN taper post |
| Hold Down                      | B13           |
| Weights (subject of variation) | 22.10 kg      |