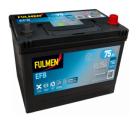

## **EFB FL754**

| Part number                    | FL754         |
|--------------------------------|---------------|
| Technology                     | EFB           |
| EAN/GTIN                       | 3661024047272 |
| Voltage                        | 12 V          |
| Capacity                       | 75.0 Ah       |
| CCA                            | 750 A         |
| Length                         | 260 mm        |
| Width                          | 173 mm        |
| Height                         | 222 mm        |
| Box size                       | D26           |
| Polarity                       | ETN 0         |
| Terminal Type                  | EN taper post |
| Hold Down                      | В0            |
| Weights (subject of variation) | 19.00 kg      |