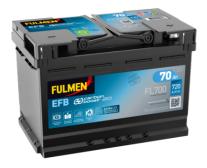

### **EFB FL700**

| Part number                    | FL700         |
|--------------------------------|---------------|
| Technology                     | EFB           |
| EAN/GTIN                       | 3661024045698 |
| Voltage                        | 12 V          |
| Capacity                       | 70.0 Ah       |
| CCA                            | 760 A         |
| Length                         | 278 mm        |
| Width                          | 175 mm        |
| Height                         | 190 mm        |
| Box size                       | L03           |
| Polarity                       | ETN 0         |
| Terminal Type                  | EN taper post |
| Hold Down                      | B13           |
| Weights (subject of variation) | 19.30 kg      |