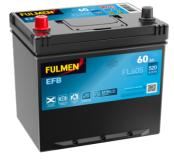

## **EFB FL605**

| Part number                    | FL605         |
|--------------------------------|---------------|
| Technology                     | EFB           |
| EAN/GTIN                       | 3661024046497 |
| Voltage                        | 12 V          |
| Capacity                       | 60.0 Ah       |
| CCA                            | 520 A         |
| Length                         | 230 mm        |
| Width                          | 173 mm        |
| Height                         | 222 mm        |
| Box size                       | D23           |
| Polarity                       | ETN 1         |
| Terminal Type                  | EN taper post |
| Hold Down                      | В0            |
| Weights (subject of variation) | 15.80 kg      |