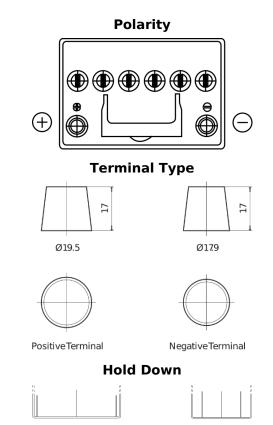

## **EFB FL605**

| Part number                    | FL605         |
|--------------------------------|---------------|
| Technology                     | EFB           |
| EAN/GTIN                       | 3661024046497 |
| Voltage                        | 12 V          |
| Capacity                       | 60.0 Ah       |
| CCA                            | 520 A         |
| Length                         | 230 mm        |
| Width                          | 173 mm        |
| Height                         | 222 mm        |
| Box size                       | D23           |
| Polarity                       | ETN 1         |
| Terminal Type                  | EN taper post |
| Hold Down                      | В0            |
| Weights (subject of variation) | 15.80 kg      |