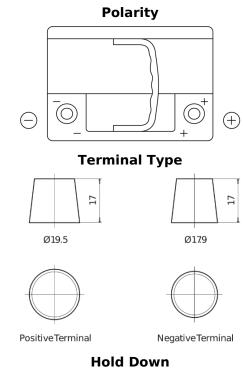

## EFB FL600

| Part number                    | FL600         |
|--------------------------------|---------------|
| Technology                     | EFB           |
| EAN/GTIN                       | 3661024045681 |
| Voltage                        | 12 V          |
| Capacity                       | 60.0 Ah       |
| CCA                            | 640 A         |
| Length                         | 242 mm        |
| Width                          | 175 mm        |
| Height                         | 190 mm        |
| Box size                       | L02           |
| Polarity                       | ETN 0         |
| Terminal Type                  | EN taper post |
| Hold Down                      | B13           |
| Weights (subject of variation) | 17.00 kg      |

## Hold Down 5 notches

Design, features and specifications are subject to change without notice. We disclaim any representation or warranty, express or implied, concerning the data or recommendations, and in no event shall be liable for any loss or damage claimed to have arisen as a result. Some products may not be available in your local market.