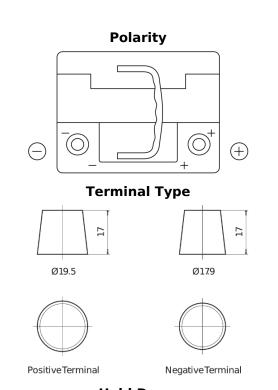

## **EFB FL550**

| Part number                    | FL550         |
|--------------------------------|---------------|
| Technology                     | EFB           |
| EAN/GTIN                       | 3661024046527 |
| Voltage                        | 12 V          |
| Capacity                       | 55.0 Ah       |
| CCA                            | 540 A         |
| Length                         | 207 mm        |
| Width                          | 175 mm        |
| Height                         | 190 mm        |
| Box size                       | L01           |
| Polarity                       | ETN 0         |
| Terminal Type                  | EN taper post |
| Hold Down                      | B13           |
| Weights (subject of variation) | 14.10 kg      |

## **Hold Down**

Design, features and specifications are subject to change without notice. We disclaim any representation or warranty, express or implied, concerning the data or recommendations, and in no event shall be liable for any loss or damage claimed to have arisen as a result. Some products may not be available in your local market.