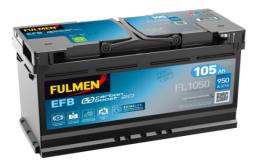

## **EFB FL1050**

| Part number                    | FL1050        |
|--------------------------------|---------------|
| Technology                     | EFB           |
| EAN/GTIN                       | 3661024046930 |
| Voltage                        | 12 V          |
| Capacity                       | 105.0 Ah      |
| CCA                            | 950 A         |
| Length                         | 392 mm        |
| Width                          | 175 mm        |
| Height                         | 190 mm        |
| Box size                       | L06           |
| Polarity                       | ETN 0         |
| Terminal Type                  | EN taper post |
| Hold Down                      | B13           |
| Weights (subject of variation) | 27.20 kg      |