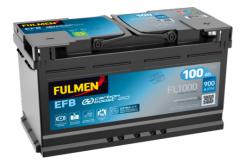

## **EFB FL1000**

| Part number                    | FL1000        |
|--------------------------------|---------------|
| Technology                     | EFB           |
| EAN/GTIN                       | 3661024046978 |
| Voltage                        | 12 V          |
| Capacity                       | 100.0 Ah      |
| CCA                            | 900 A         |
| Length                         | 353 mm        |
| Width                          | 175 mm        |
| Height                         | 190 mm        |
| Box size                       | L05           |
| Polarity                       | ETN 0         |
| Terminal Type                  | EN taper post |
| Hold Down                      | B13           |
| Weights (subject of variation) | 25.50 kg      |