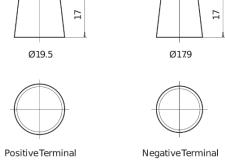

| Part number                    | FL1000        |
|--------------------------------|---------------|
| Technology                     | EFB           |
| EAN/GTIN                       | 3661024046978 |
| Voltage                        | 12 V          |
| Capacity                       | 100.0 Ah      |
| CCA                            | 900 A         |
| Length                         | 353 mm        |
| Width                          | 175 mm        |
| Height                         | 190 mm        |
| Box size                       | L05           |
| Polarity                       | ETN 0         |
| Terminal Type                  | EN taper post |
| Hold Down                      | B13           |
| Weights (subject of variation) | 25.50 kg      |

## Polarity Terminal Type



## **Hold Down**



Design, features and specifications are subject to change without notice. We disclaim any representation or warranty, express or implied, concerning the data or recommendations, and in no event shall be liable for any loss or damage claimed to have arisen as a result. Some products may not be available in your local market.