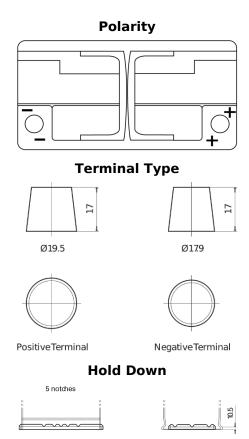

## **AGM FK960**

| Part number                    | FK960         |
|--------------------------------|---------------|
| Technology                     | AGM           |
| EAN/GTIN                       | 3661024047425 |
| Voltage                        | 12 V          |
| Capacity                       | 96.0 Ah       |
| CCA                            | 850 A         |
| Length                         | 353 mm        |
| Width                          | 175 mm        |
| Height                         | 190 mm        |
| Box size                       | L05           |
| Polarity                       | ETN 0         |
| Terminal Type                  | EN taper post |
| Hold Down                      | B13           |
| Weights (subject of variation) | 26.10 kg      |
|                                |               |