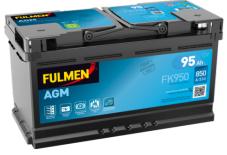

## **AGM FK950**

| Part number                    | FK950         |
|--------------------------------|---------------|
| Technology                     | AGM           |
| EAN/GTIN                       | 3661024045742 |
| Voltage                        | 12 V          |
| Capacity                       | 95.0 Ah       |
| CCA                            | 850 A         |
| Length                         | 353 mm        |
| Width                          | 175 mm        |
| Height                         | 190 mm        |
| Box size                       | L05           |
| Polarity                       | ETN 0         |
| Terminal Type                  | EN taper post |
| Hold Down                      | B13           |
| Weights (subject of variation) | 26.10 kg      |