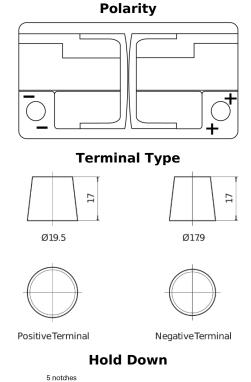

## **AGM FK820**

| Part number                    | FK820         |
|--------------------------------|---------------|
| Technology                     | AGM           |
| EAN/GTIN                       | 3661024047418 |
| Voltage                        | 12 V          |
| Capacity                       | 82.0 Ah       |
| CCA                            | 800 A         |
| Length                         | 315 mm        |
| Width                          | 175 mm        |
| Height                         | 190 mm        |
| Box size                       | L04           |
| Polarity                       | ETN 0         |
| Terminal Type                  | EN taper post |
| Hold Down                      | B13           |
| Weights (subject of variation) | 23.30 kg      |
|                                |               |