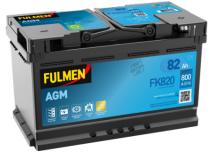

## **AGM FK820**

| Part number                    | FK820         |
|--------------------------------|---------------|
| Technology                     | AGM           |
| EAN/GTIN                       | 3661024047418 |
| Voltage                        | 12 V          |
| Capacity                       | 82.0 Ah       |
| CCA                            | 800 A         |
| Length                         | 315 mm        |
| Width                          | 175 mm        |
| Height                         | 190 mm        |
| Box size                       | L04           |
| Polarity                       | ETN 0         |
| Terminal Type                  | EN taper post |
| Hold Down                      | B13           |
| Weights (subject of variation) | 23.30 kg      |
|                                |               |