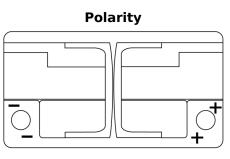

## **Batteries for Cars**

FULMEN

| Part number                    | FK800         |
|--------------------------------|---------------|
| Technology                     | AGM           |
| EAN/GTIN                       | 3661024045728 |
| Voltage                        | 12 V          |
| Capacity                       | 80.0 Ah       |
| CCA                            | 800 A         |
| Length                         | 315 mm        |
| Width                          | 175 mm        |
| Height                         | 190 mm        |
| Box size                       | L04           |
| Polarity                       | ETN 0         |
| Terminal Type                  | EN taper post |
| Hold Down                      | B13           |
| Weights (subject of variation) | 23.30 kg      |
|                                |               |