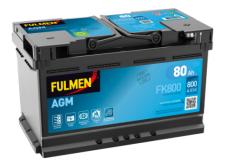

## **Batteries for Cars**

FULMEN

| Part number                    | FK800         |
|--------------------------------|---------------|
| Technology                     | AGM           |
| EAN/GTIN                       | 3661024045728 |
| Voltage                        | 12 V          |
| Capacity                       | 80.0 Ah       |
| CCA                            | 800 A         |
| Length                         | 315 mm        |
| Width                          | 175 mm        |
| Height                         | 190 mm        |
| Box size                       | L04           |
| Polarity                       | ETN 0         |
| Terminal Type                  | EN taper post |
| Hold Down                      | B13           |
| Weights (subject of variation) | 23.30 kg      |
|                                |               |

**AGM FK800**