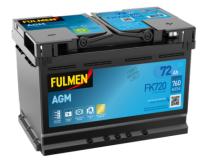

## **Batteries for Cars**

FULMEN

| Part number                    | FK720         |
|--------------------------------|---------------|
| Technology                     | AGM           |
| EAN/GTIN                       | 3661024047401 |
| Voltage                        | 12 V          |
| Capacity                       | 72.0 Ah       |
| CCA                            | 760 A         |
| Length                         | 278 mm        |
| Width                          | 175 mm        |
| Height                         | 190 mm        |
| Box size                       | L03           |
| Polarity                       | ETN 0         |
| Terminal Type                  | EN taper post |
| Hold Down                      | B13           |
| Weights (subject of variation) | 20.60 kg      |
|                                |               |

**AGM FK720**