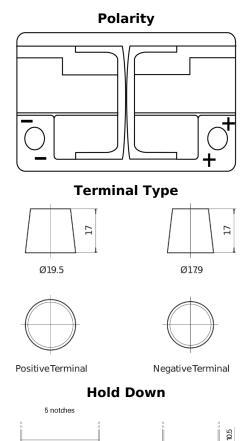

## **Batteries for Cars**

FULMEN

| Part number                    | FK720         |
|--------------------------------|---------------|
| Technology                     | AGM           |
| EAN/GTIN                       | 3661024047401 |
| Voltage                        | 12 V          |
| Capacity                       | 72.0 Ah       |
| CCA                            | 760 A         |
| Length                         | 278 mm        |
| Width                          | 175 mm        |
| Height                         | 190 mm        |
| Box size                       | L03           |
| Polarity                       | ETN 0         |
| Terminal Type                  | EN taper post |
| Hold Down                      | B13           |
| Weights (subject of variation) | 20.60 kg      |
|                                |               |